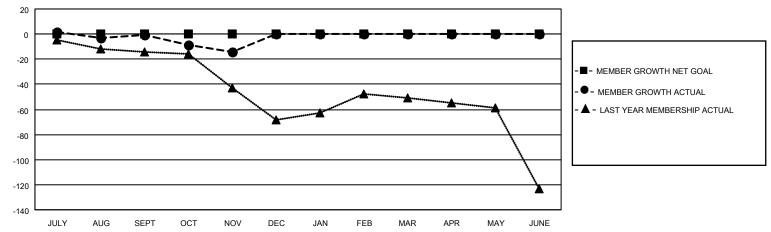

#### GOALS AND ACTUAL MEMBERS CUMULATIVE

| DROPPED CLUBS: 0 |    | 13 CLUBS OF 36 ADDED 1 OR MORE<br>NEW MEMBERS | GENDER DISTRIBUTION  MALE 762 (62.98%) |              |     |
|------------------|----|-----------------------------------------------|----------------------------------------|--------------|-----|
| DROPPED MEMBERS  |    |                                               | FEMALE                                 | 448 (37.02%) |     |
| DECEASED         | 10 | CLICK HERE FOR CUMULATIVE                     | TOTAL FAMILY UNIT MEMBERS              |              | 240 |
| CLUB CANCELLED   | 0  | MEMBERSHIP DATA                               |                                        |              | 400 |
| OTHER 42         |    |                                               | FAMILY MEMBERS PAYING HALF DUES        |              | 122 |
| TOTAL            | 52 |                                               |                                        |              |     |